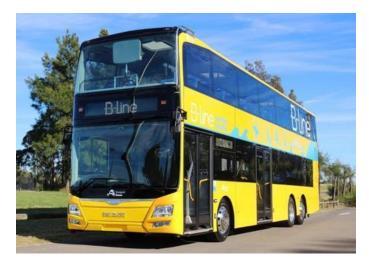

**THE FRESH B-LINE ON THE NORTHERN BEACHES** -The new B-Line has taken off with the project officially starting on the 26<sup>th</sup> of November attempting to make the commuters life a breeze. The new development has had a huge impact on the residents of the Northern Beaches, with works taking place from Newport to Wynyard hoping to reduce congestion and prepare for future population.

The B-line introduced commuter car parks for the "park & ride" concept, with travellers being able to park and be on the new double decker buses in minutes, with up to 900 commuter car spaces being made available for commuters.